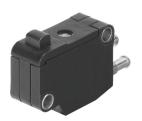

## Stem actuated micro valve S-3-PK-3-B Part number: 7843

## **Data sheet**

| Feature                    | Value                           |
|----------------------------|---------------------------------|
| Valve function             | 3/2, closed, monostable         |
| Actuation type             | Mechanical                      |
| Standard nominal flow rate | 60 l/min                        |
| Pneumatic working port     | PK-3                            |
| Operating pressure         | -0.95 bar 8 bar                 |
| Design                     | Poppet valve with return spring |
| Reset method               | Mechanical spring               |
| Nominal width              | 1.8 mm                          |
| Type code                  | S                               |
| Sealing principle          | Soft                            |
| Mounting position          | Any                             |
| Type of control            | Direct                          |
| Symbol                     | 00991095                        |
| Ambient temperature        | -10 °C 60 °C                    |
| Actuating force            | 6 N                             |
| Product weight             | 7 g                             |
| Type of mounting           | With through-hole               |
| Pneumatic connection 1     | PK-3                            |
| Pneumatic connection 2     | PK-3                            |
| Housing material           | Polymer<br>Brass                |