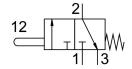

## **Data sheet**

| Feature                    | Value                           |
|----------------------------|---------------------------------|
| Valve function             | 3/2, closed, monostable         |
| Actuation type             | Mechanical                      |
| Standard nominal flow rate | 60 l/min                        |
| Pneumatic working port     | PK-3                            |
| Operating pressure         | -0.95 bar 8 bar                 |
| Design                     | Poppet valve with return spring |
| Reset method               | Mechanical spring               |
| Nominal width              | 1.8 mm                          |
| Type code                  | S                               |
| Sealing principle          | Soft                            |
| Mounting position          | Any                             |
| Type of control            | Direct                          |
| Symbol                     | 00991095                        |
| Ambient temperature        | -10 °C 60 °C                    |
| Actuating force            | 6 N                             |
| Product weight             | 7 g                             |
| Type of mounting           | With through-hole               |
| Pneumatic connection 1     | PK-3                            |
| Pneumatic connection 2     | PK-3                            |
| Housing material           | Polymer<br>Brass                |