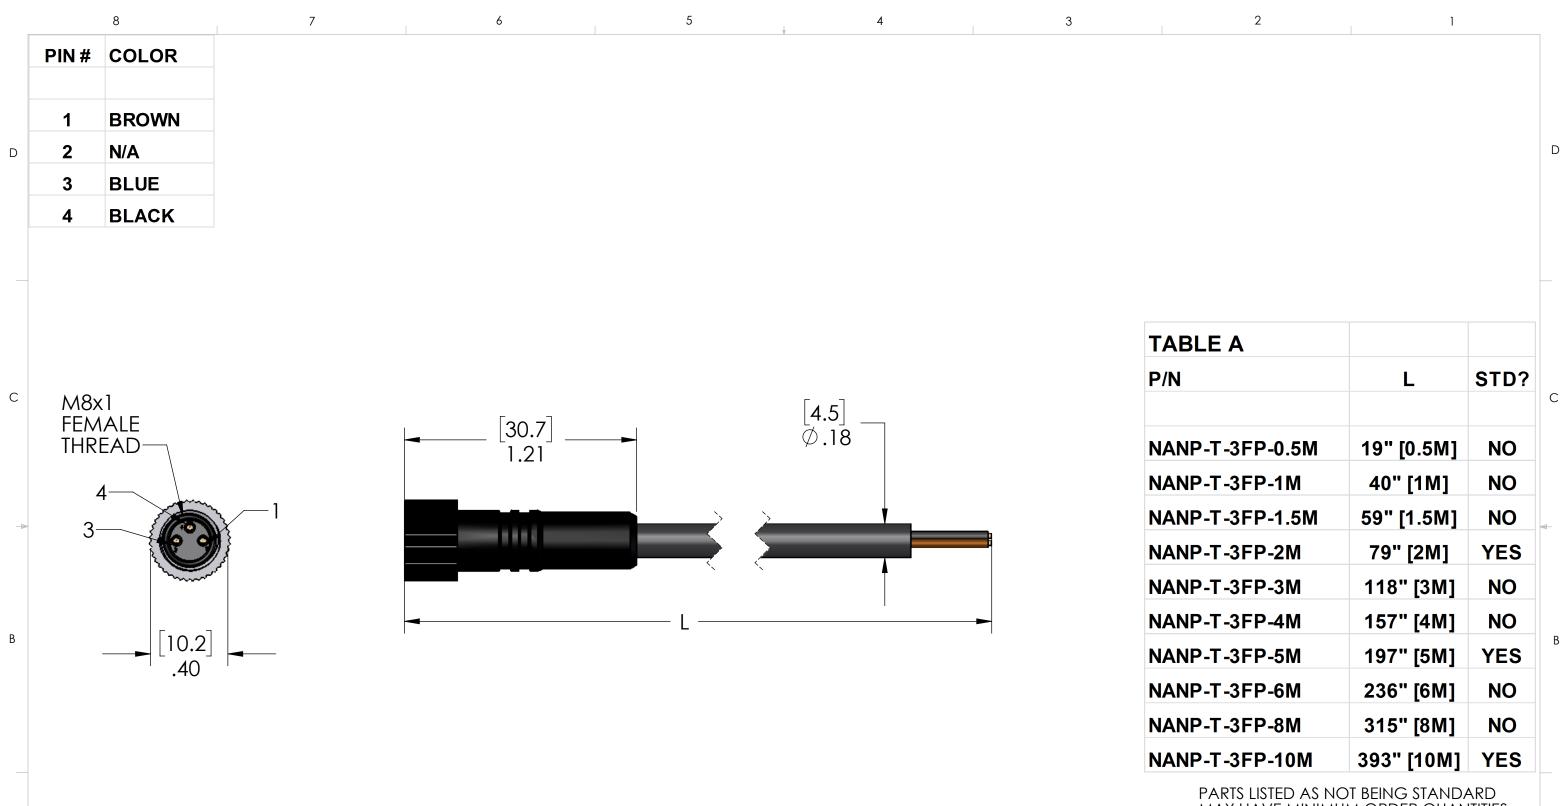

PARTS LISTED AS NOT BEING STANDARD MAY HAVE MINIMUM ORDER QUANTITIES

|                       |                          |   |                                                                                              |       |       | UNLESS OTHERWISE SPECIFIED | DRAWN BY   | ADM        | N 1 E N            |               |         | )VI    |
|-----------------------|--------------------------|---|----------------------------------------------------------------------------------------------|-------|-------|----------------------------|------------|------------|--------------------|---------------|---------|--------|
| CONNECTOR MATERIALS:  |                          |   |                                                                                              |       |       | DIMENSIONS ARE IN INCHES   | DRAWN DATE | 09/22/2016 | MENCOM CORPORATION |               | 714     |        |
| OOTHICOTOR WINTER CO. |                          |   |                                                                                              |       |       | AND [MM]                   | CHECKED BY |            | TITLE:             |               |         |        |
| _                     |                          |   |                                                                                              |       |       |                            | CHECK DATE |            |                    |               |         |        |
| BODY:                 | BLACK PUR                |   |                                                                                              |       |       |                            |            |            |                    |               |         |        |
| INSERT:               | POLYAMIDE                |   | PROPRIETARY AND CONFIDENTIAL                                                                 | VOLTS | 60V   |                            | COMMENTS   |            |                    |               |         |        |
| CONTACTS:             | GOLD PLATED COPPER ALLOY |   | THE INFORMATION CONTAINED IN THIS DRAWING IS THE SOLE PROPERTY OF                            | AMPS  | 3A    | MATERIAL                   | COMMENTS   |            | SIZE DWG           | . NO.         |         | REV    |
| COUPLING:             | NICKEL PLATED BRASS      |   | MENCOM CORPORATION. ANY REPRODUCTION IN PART OR AS A WHOLE WITHOUT THE WRITTEN PERMISSION OF | TEMP: | 105C  | FINISH                     |            |            | В                  | NANP-T-3FP-ZZ |         | A      |
| CABLE:                | 24/3 BLACK PUR JKT       |   | MENCOM CORPORATION IS PROHIBITED.                                                            |       | . 300 | DO NOT SCALE DRAWING       |            |            | SCALE: 2:1         | WEIGHT:       | SHEET 1 | 1 OF 1 |
| Q                     | 7                        | 4 | 5                                                                                            | 1     |       | 3                          |            |            | 2                  |               | 1       |        |